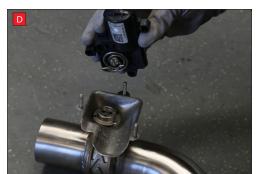

spring (This must stay on the electronic valve motor to work with Scorpion Exhaust).

B) Lift up the motor. You will now be able to see the torsion

D) Now fit the O.E electronic valve motor ensuring the spring seats correctly to the lugs of the valve.

E) Using the 3 O.E nuts secure in place.

fitting the Scorpion exhaust.

Once happy with fitment of Scorpion Exhaust, fully tighten up all clamps and fixing and plug in the electronic valve motors.