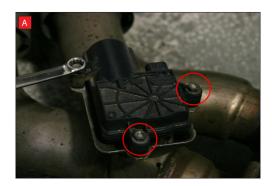

A) After you have removed O.E exhaust you will need to swap the valve motors to the Scorpion exhaust. Remove the 3 nuts ( keep safe as you will need them to bolt the electronic valve motor to Scorpion Exhaust).