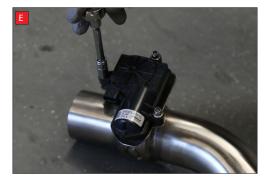

E) Using the 3 O.E nuts secure in place.

fitting the Scorpion exhaust.

Once happy with fitment of Scorpion Exhaust, fully tighten up all clamps and fixing and plug in the electronic valve motors.