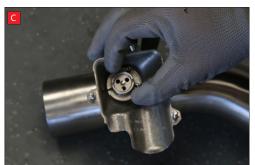

spring (This must stay on the electronic valve motor to work with Scorpion Exhaust).

B) Lift up the motor. You will now be able to see the torsion

D) Now fit the O.E electronic valve motor ensuring the spring seats correctly to the lugs of the valve.

E) Using the 3 O.E nuts secure in place.

fitting the Scorpion exhaust.

Once happy with fitment of Scorpion Exhaust, fully tighten up all clamps and fixing and plug in the electronic valve motors.