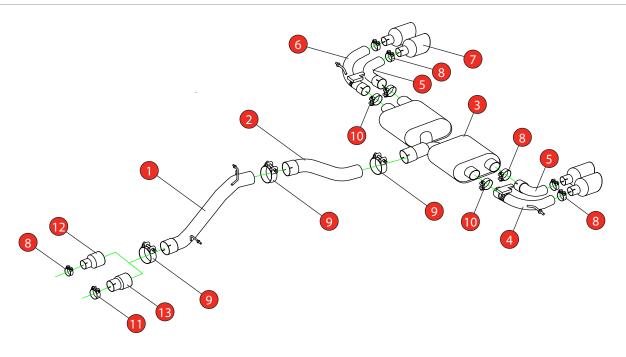

Estimated Fitting Time: 2 Hours

| NO.    | PART NO.   | DESCRIPTION                            | QTY |  |  |
|--------|------------|----------------------------------------|-----|--|--|
| 1      | 764VW      | Non-resonated Centre Section           | 1   |  |  |
| 2      | 765VW      | Link Pipe                              | 1   |  |  |
| 3      | 766VW      | Rear Silencer                          | 1   |  |  |
| 4      | 855AU      | L/H Valved Outer Trim Connecting Pipe  | 1   |  |  |
| 5      | 859AU      | L/H & R/H Inner Trim Connecting Pipe   | 2   |  |  |
| 6      | 856AU      | R/H Valved Outer Trim Connecting Pipe  | 1   |  |  |
| 7      | Z023.10061 | Polished Ø100mm Daytona Trim           | 4   |  |  |
| Fit Ki | Fit Kit    |                                        |     |  |  |
| 8      | Z016.10064 | 63-68mm Clamp                          | 7   |  |  |
| 9      | Z016.10069 | 79-85mm Clamp                          | 3   |  |  |
| 10     | Z016.10070 | 66mm H/D Clamp                         | 2   |  |  |
| 11     | Z016.10056 | 73-79mm Clamp                          | 1   |  |  |
| 12     | AD103      | Adaptor (USE TO FIT TO O.E DOWNPIPE)   | 1   |  |  |
| 13     | AD107      | Adaptor (USE TO FIT TO Ø76mm DOWNPIPE) | 1   |  |  |