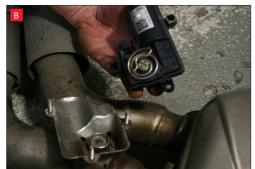

spring (This must stay on the electronic valve motor to work with Scorpion Exhaust).

B) Lift up the motor. You will now be able to see the torsion

D) Now fit the O.E electronic valve motor ensuring the spring seats correctly to the lugs of the valve.